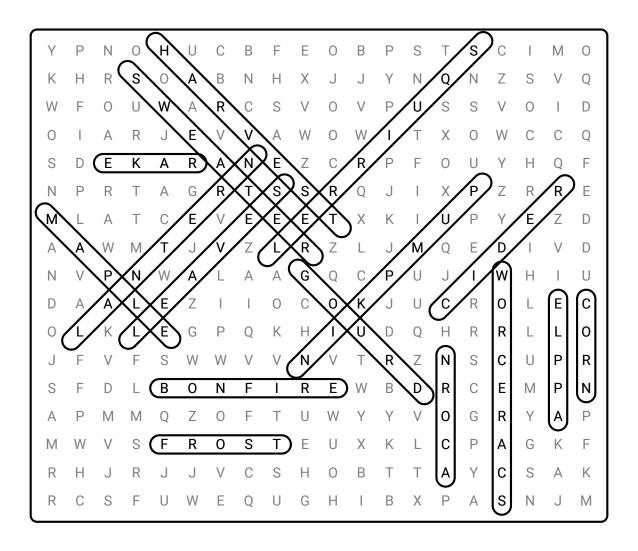

# **AUTUMN**Word Search

Find these words.

| Y | Р | N | 0 | Н | U | С | В | F | Е | 0 | В | Р | S | Т | S | С | I | М | 0 |
|---|---|---|---|---|---|---|---|---|---|---|---|---|---|---|---|---|---|---|---|
| K | Н | R | S | 0 | Α | В | N | Н | Χ | J | J | Υ | Ν | Q | N | Z | S | ٧ | Q |
| W | F | 0 | U | W | Α | R | С | S | ٧ | 0 | V | Р | U | S | S | ٧ | 0 | 1 | D |
| 0 | I | Α | R | J | Ε | V | ٧ | Α | W | 0 | W | I | Т | X | 0 | W | С | С | Q |
| S | D | Ε | K | Α | R | Α | N | Ε | Z | С | R | Р | F | 0 | U | Υ | Н | Q | F |
| N | Р | R | Τ | Α | G | R | Τ | S | S | R | Q | J | I | X | Р | Z | R | R | Ε |
| М | L | Α | T | С | Ε | V | Ε | Ε | Ε | T | Χ | K | I | U | Р | Υ | Ε | Z | D |
| Α | Α | W | M | T | J | V | Z | L | R | Z | L | J | М | Q | Ε | D | I | ٧ | D |
| N | ٧ | Р | N | W | Α | L | Α | Α | G | Q | С | Р | U | J | I | W | Н | 1 | U |
| D | Α | Α | L | Ε | Z | I | I | 0 | С | 0 | K | J | U | С | R | 0 | L | Ε | С |
| 0 | L | K | L | Ε | G | Р | Q | K | Н | I | U | D | Q | Н | R | R | L | L | 0 |
| J | F | ٧ | F | S | W | W | ٧ | ٧ | Ν | ٧ | Т | R | Z | N | S | С | U | Р | R |
| S | F | D | L | В | 0 | Ν | F | I | R | Ε | W | В | D | R | С | Ε | М | Р | Ν |
| Α | Р | М | M | Q | Z | 0 | F | T | U | W | Υ | Υ | V | 0 | G | R | Υ | Α | Р |
| М | W | ٧ | S | F | R | 0 | S | Т | Ε | U | Χ | K | L | С | Р | Α | G | K | F |
| R | Н | J | R | J | J | ٧ | С | S | Н | 0 | В | Τ | Т | Α | Υ | С | S | Α | K |
| R | С | S | F | U | W | Ε | Q | U | G | Н | I | В | Χ | Р | Α | S | N | J | М |

| ACORN          |
|----------------|
| APPLE          |
| <b>BONFIRE</b> |
| CIDER          |

CORN FROST GOURD HARVEST LANTERN LEAVES MAPLE PUMPKIN

RAKE SCARECROW SQUIRREL SWEATER