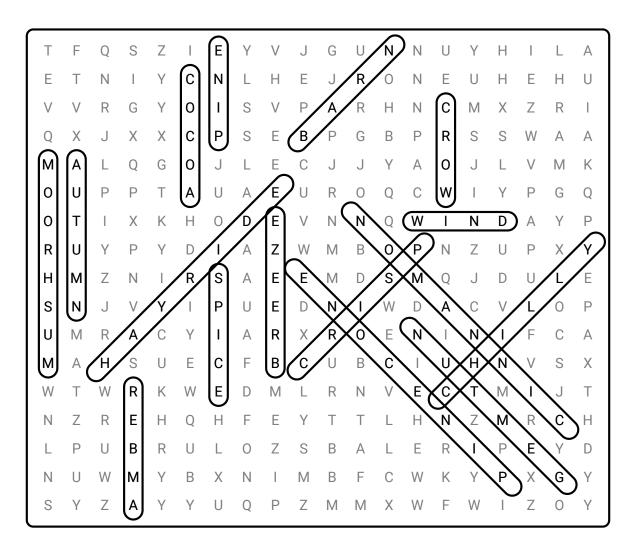

### **AUTUMN** Word Search

Find these words.

| T | F | Q | S | Z | Ι | Ε | Υ | ٧ | J | G | U | N | N | U | Υ | Н | I | L | Α |
|---|---|---|---|---|---|---|---|---|---|---|---|---|---|---|---|---|---|---|---|
| Ε | T | Ν | I | Υ | С | Ν | L | Н | Ε | J | R | 0 | Ν | Ε | U | Н | Ε | Н | U |
| ٧ | ٧ | R | G | Υ | 0 | 1 | S | ٧ | Р | Α | R | Н | Ν | С | М | Χ | Z | R | I |
| Q | X | J | X | X | С | Р | S | Ε | В | Р | G | В | Р | R | S | S | W | Α | Α |
| М | Α | L | Q | G | 0 | J | L | Ε | С | J | J | Υ | Α | 0 | J | L | ٧ | М | Κ |
| 0 | U | Р | Р | Т | Α | U | Α | Ε | U | R | 0 | Q | С | W | I | Υ | Р | G | Q |
| 0 | Т | 1 | X | K | Н | 0 | D | Ε | ٧ | N | N | Q | W | I | Ν | D | Α | Υ | Р |
| R | U | Υ | Р | Υ | D | 1 | Α | Z | W | М | В | 0 | Р | N | Z | U | Р | Χ | Υ |
| Н | М | Z | N | I | R | S | Α | Ε | Ε | М | D | S | М | Q | J | D | U | L | Ε |
| S | N | J | ٧ | Υ | 1 | Р | U | Ε | D | N | 1 | W | D | Α | С | ٧ | L | 0 | Р |
| U | М | R | Α | С | Υ | I | Α | R | X | R | 0 | Ε | Ν | I | Ν | I | F | С | Α |
| М | Α | Н | S | U | Ε | С | F | В | С | U | В | С | I | U | Н | N | ٧ | S | Χ |
| W | T | W | R | K | W | Ε | D | М | L | R | N | ٧ | Ε | С | Т | М | I | J | Т |
| N | Z | R | Ε | Н | Q | Н | F | Ε | Υ | Т | Т | L | Н | N | Z | М | R | С | Н |
| L | Р | U | В | R | U | L | 0 | Z | S | В | Α | L | Ε | R | 1 | Р | Ε | Υ | D |
| N | U | W | М | Υ | В | X | N | I | M | В | F | С | W | K | Υ | Р | X | G | Υ |
| s | Υ | Z | Α | Υ | Υ | U | Q | Р | Z | М | М | Χ | W | F | W | l | Z | 0 | Υ |

| AMBER  |
|--------|
| AUTUMN |
| BARN   |
| BREEZE |

CHILLY CINNAMON COCOA CRISP

**CROW** HAYRIDE MUSHROOM SPICE NUTMEG WIND

**PINE PINECONE** 